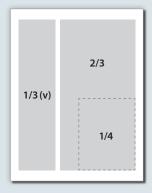

| ADVERTISING RATES   |        |        |
|---------------------|--------|--------|
|                     | 1x     | 4x     |
| Outside Back Cover* | \$1750 | \$1575 |
| Inside Front Cover* | \$1680 | \$1520 |
| Inside Back Cover*  | \$1645 | \$1485 |
| Page 3*             | \$1525 | \$1390 |
| Page 5*             | \$1455 | \$1325 |
| Page 7*             | \$1425 | \$1300 |
| Full Page*          | \$1385 | \$1260 |
| 2/3 page            | \$1185 | \$1050 |
| 1/2 page            | \$945  | \$890  |
| 1/3 page (sq/v)     | \$795  | \$750  |
| 1/4 page            | \$575  | \$525  |
| 1/6 page (h/v)      | \$440  | \$410  |

Ad Design & Production \$100 (Includes two revisions. Additional charges apply thereafter)

| AD SIZES width x height |                         |  |
|-------------------------|-------------------------|--|
| Full Page*              | 8.375" x 10.875" (trim) |  |
| 2/3 page                | 4.75" x 9.625"          |  |
| 1/2 page                | 7.25" x 4.81"           |  |
| 1/3 page square         | 4.75" x 4.81"           |  |
| 1/3 page vertical       | 2.25" x 9.625"          |  |
| 1/4 page                | 3.375" x 4.81"          |  |
| 1/6 page horizontal     | 4.75" x 2.25"           |  |
| 1/6 vertical            | 2.25" x 4.81"           |  |