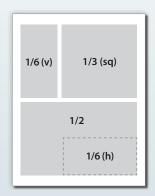

| ADVERTISING RATES   |        |        |
|---------------------|--------|--------|
|                     | 1x     | 4x     |
| Outside Back Cover* | \$1750 | \$1575 |
| Inside Front Cover* | \$1680 | \$1520 |
| Inside Back Cover*  | \$1645 | \$1485 |
| Page 3*             | \$1525 | \$1390 |
| Page 5*             | \$1455 | \$1325 |
| Page 7*             | \$1425 | \$1300 |
| Full Page*          | \$1385 | \$1260 |
| 2/3 page            | \$1185 | \$1050 |
| 1/2 page            | \$945  | \$890  |
| 1/3 page (sq/v)     | \$795  | \$750  |
| 1/4 page            | \$575  | \$525  |
| 1/6 page (h/v)      | \$440  | \$410  |

Ad Design & Production \$100 (Includes two revisions. Additional charges apply thereafter)

| AD SIZES width x height |                         |  |
|-------------------------|-------------------------|--|
| Full Page*              | 8.375" x 10.875" (trim) |  |
| 2/3 page                | 4.75" x 9.625"          |  |
| 1/2 page                | 7.25" x 4.81"           |  |
| 1/3 page square         | 4.75" x 4.81"           |  |
| 1/3 page vertical       | 2.25" x 9.625"          |  |
| 1/4 page                | 3.375" x 4.81"          |  |
| 1/6 page horizontal     | 4.75" x 2.25"           |  |
| 1/6 vertical            | 2.25" x 4.81"           |  |